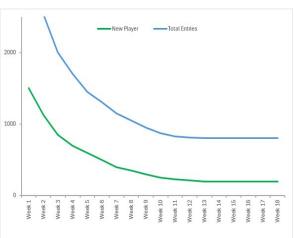

#### **Total Entries**

Total Entries is a graph that shows the weekly trend of entries and the number of new players (Players who had not played the promotion in the prior weeks) who entered it during that week.