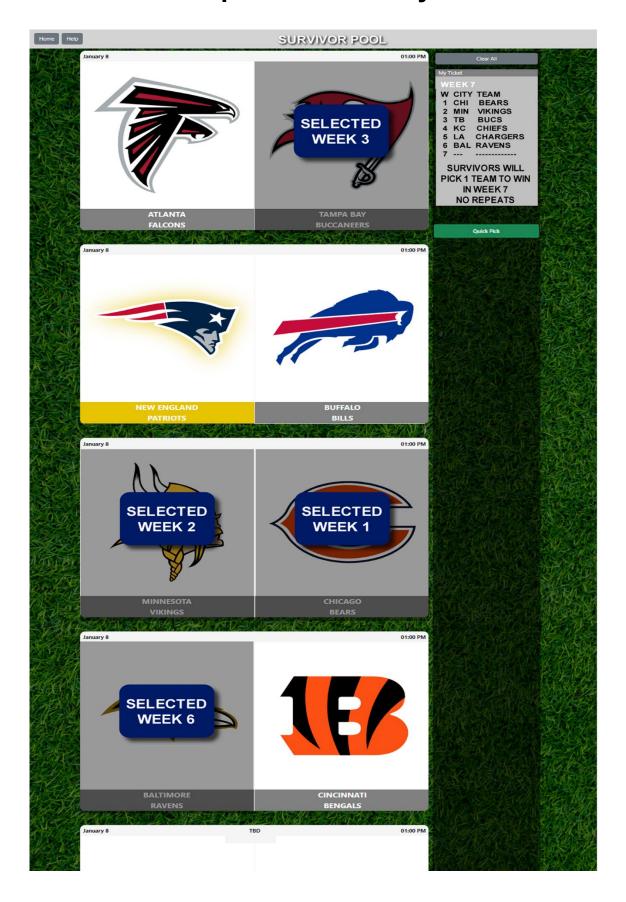

nt of a tie at that stage, all remaining players will split the Grand Prize equally.

#### \*\*Consolation Brackets\*\*

When a player is eliminated, they are no longer involved in the main promotion. However, starting in Week 4, as well as in Weeks 7 and 10, the Consolation Brackets will allow eliminated players to participate again. When a player enters a new Consolation Bracket, they can choose any team that has not already been picked for that Bracket. For example, if a player selects the Kansas City Chiefs in the main promotion and is eliminated at any point, they may choose the Kansas City Chiefs again in the next Consolation Bracket they enter.

Alternatively, a guest may elect to use our "Quick Pick" feature which will create a randomly generated entry.

# **Sample Week 7 Entry**



#### **SOP - FREQUENCY OF AWARDS**

This promotion will include a total of 4 separate contests with an associated prize pool for the Survivor(s) of each contest. A guest can only enter one contest at a time, so if a guest is still "alive" in the main pool in Week 4, they can only enter the main pool. If they get eliminated from the main pool in Week's 4, 5 or 6 they can then enter again into the Consolation Pool on Week 7.

### SOP - "SAMPLE" PRIZE POOL

| Promotion Start Week    | Winner Payout |
|-------------------------|---------------|
| Week 1 Survivor Pool    | \$10,000.00   |
| Week 4 Survivor Pool    | \$ 7,500.00   |
| Week 7 Survivor Pool    | \$ 5,000.00   |
| Week 10 Survivor Pool   | \$ 2,500.00   |
| Total Prize Pool Payout | \$25,000.00   |

#### **SOP - DETERMINING THE W