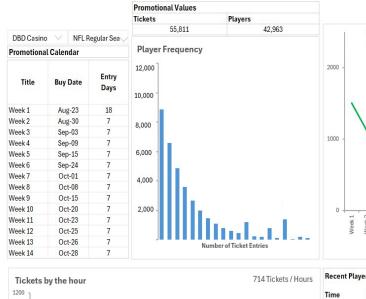

Our targeted reporting system allows you to monitor our promotions and collect data. The reports can be accessed by management at your discretion anytime day or night.

There are six areas where our reports are primarily focused:

Promotion Calendar

Player Frequency

Promotion Value

Total Entries

• Entries By the Hour

Recent Players

#### **Promotion Calendar**

This section breaks down the number of entry days utilized in the current promotion week. Week One always has the most entry days since it is your players' first entry into the promotion.

#### **Player Frequency**

This reporting feature allows you to see how many entries a player has had during the promotion, or you can search for a player individually to see their activity in a promotion. If you search for an individual player, the report will detail the date and time of play and all the choices they picked for that entry. This feature is a great way to see a player's incremental visits to the promotion.

#### **Promotion Value**

This field breaks down the number of total entries and unique players who entered the promotion.

#### **Entries By the Hour**

What time of day is the promotion busiest or slowest? This feature breaks down the promotion's hourly play so you can use that information to take advantage of other marketing opportunities.